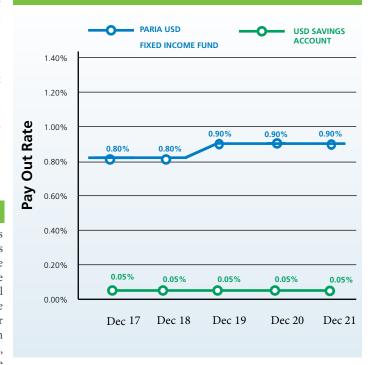

## Historical Interest Rate Calendar year Jan-Dec

**N.B.:** USD Saving Account Interest Rates based on First Citizens USD Savings Account Interest Rates for balances (\$100>)