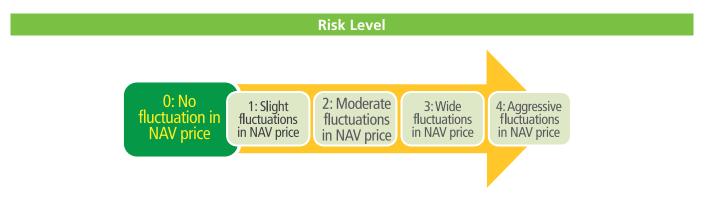

## Fund Allocation Report June 30<sup>th</sup> 2022

The Paria USD Monthly Fixed Fund carries a low risk level with zero fluctuations in the Net Asset Value of the Fund.

Past performance is not an indicator of future returns. The Prospectus should be read in its entirety before investing and is available upon request at all First Citizens Branches. Investments in the Fund are not deposits and are not insured by the Deposit Insurance Corporation, nor guaranteed by the CBTT, First Citizens, any of its subsidiaries or any person or corporation.